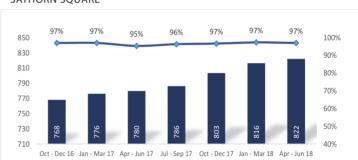

### Strong Occupancy Level & High Rental Rate

- The average Occupancy rates of Park Ventures Ecoplex and Sathorn Square in Q3/2018 (Apr - Jun18) were 99.50% and 97%, respectively.
- Higher than industry average of 94.3% during the Q2/2018.

- The average rental rates for overall tenants in PKV and SSQ in Q3/2018 (Apr - Jun18) were 1,024 Baht / sq. m. / month and 822 Baht / sq. m. / month, respectively, hit the new high record same as the average rental rate of Prime Grade Assets at 1,005 Baht / sq. m. / month.