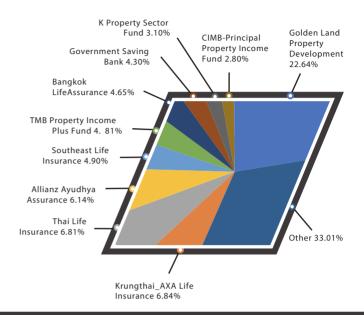

### Overview

Overview of market conditions for office building in Bangkok for Q2/2018 (Apr - Jun 2018) indicated that overall rents rate and occupancy rate continue growth due to stable demand for taking up the office area in CBD area. The amount of overall occupancy rate for Grade A CBD continue increased to 94.3% and also with higher rents rate of 1,005 Baht / sq. m. / month or increased by 3.1% Y-o-Y, hit the new high. Whereas the top three which have the highest rents rate are Park Ventures Ecoplex Gaysorn Tower and BHIRAJ TOWER at EmQuartier.