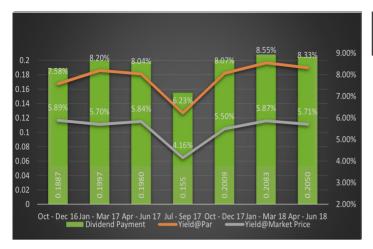

### WELL-DIVIDEND PERFORMANCE

- In Q3/2018, GVREIT continue generates the substantial distributed payment of 0.2050 Baht per trust unit or 8.33%@Par to its trust holders.
   In addition, the accumulated distributed payment since Q1/2018 is 0.6142 Baht per trust unit or 8.32% @Par.
- Distributed per trust unit that trust holders earned from GVREIT slightly increased to 8.01% since the inception date (Apr2016 – Jun2018)