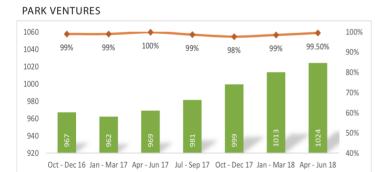

### Strong Occupancy Level & High Rental Rate

- The average Occupancy rates of Park Ventures Ecoplex and Sathorn Square in Q3/2018 (Apr - Jun18) were 99.50% and 97%, respectively.
- Higher than industry average of 94.3% during the Q2/2018.

- The average rental rates for overall tenants in PKV and SSQ in Q3/2018 (Apr - Jun18) were 1,024 Baht / sq. m. / month and 822 Baht / sq. m. / month, respectively, hit the new high record same as the average rental rate of Prime Grade Assets at 1,005 Baht / sq. m. / month.